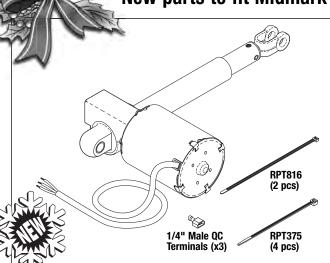

#### **BACK & FOOT ACTUATOR**

- 2.7 A @ 115VAC
- Includes: (2 pcs) Cable Tie (RPI Part #RPT816), (4 pcs) Cable Tie (RPI Part #RPT375) & (3) 1/4" Male QC Terminals
- Also available: Brake & Coupler Kit (RPI Part #MIK167)

Fits: Table Back and/or Foot Section

Model 411: -001 thru -008 with Serial # prefixes AV & DJ

Model 419: -001 and -002 with Serial # prefix AY

RPI Part #MIA165 OEM Part #002-0214-00 & 002-0562-00