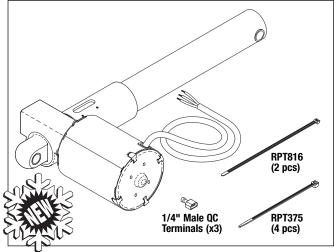

#### **BASE & TILT ACTUATOR**

- 2.7 A @ 115VAC
- Includes: (2 pcs) Cable Tie (RPI Part #RPT816), (4 pcs) Cable Tie (RPI Part #RPT375) & (3) 1/4" Male QC Terminals
- Also available: Brake & Coupler Kit (RPI Part #MIK167) and Support Bar (RPI Part #MIT177)

Fits: Table Base and/or Tilt Section

Model 411: -001 thru -008 with Serial # prefixes AV & DJ

Model 419: -001 and -002 with Serial # prefix AY