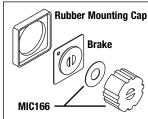

# RPI Part #MIK167 OEM Part #016-0237-00 (Brake only)

#### **BRAKE & COUPLER KIT**

- Includes all parts as shown
- Also included in: Back & Foot Actuator (RPI Part #MIA164) and Base & Tilt Actuator (RPI Part #MIA165)

Fits: Only fits Back & Foot Actuator and Base & Tilt Actuator manufactured by Motion Systems

Model 411: -001 thru -008 with Serial # prefixes AV & DJ

Model 419: -001 and -002 with Serial # prefix AY