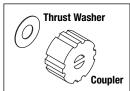

### RPI Part #MIC166 OEM Part #016-0509-00

#### **MOTOR COUPLER**

- Size: 1.00" OD x .48" thk.
- Couples 5/16" dia. slotted shafts
- Includes all parts as shown
- Also included in: Brake & Coupler Kit (RPI Part #MIK167), Back & Foot Actuator (RPI Part #MIA164) & Base & Tilt Actuator (RPI Part #MIA165)

Fits: Back & Foot Actuator and Base & Tilt Actuator

Model 411: -001 thru -008 with Serial # prefixes AV & DJ

Model 419: -001 and -002 with Serial # prefix AY