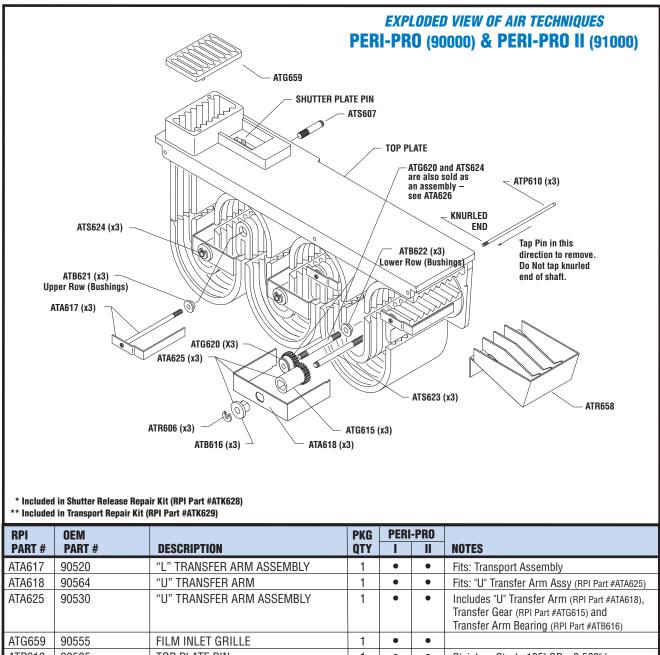

|                                                                                |       |                                    |    |   |   | Transfer Arm Bearing (RPI Part #ATB616)                                             |
|--------------------------------------------------------------------------------|-------|------------------------------------|----|---|---|-------------------------------------------------------------------------------------|
| ATG659                                                                         | 90555 | FILM INLET GRILLE                  | 1  | • | ٠ |                                                                                     |
| ATP610                                                                         | 90505 | TOP PLATE PIN                      | 1  | • | • | Stainless Steel; .125" OD x 3.562" lg.<br>(Sold Individually; Transport requires 3) |
| ATR658                                                                         | 90810 | FILM RECEPTACLE                    | 1  | • | • | Fits: Outer Cover                                                                   |
| ATS623                                                                         | 90504 | TRANSFER ARM SHAFT                 | 1  | • | • | Stainless Steel; .250" OD x 3.234" lg.                                              |
| ATS607                                                                         | 90502 | IDLER GEAR SHAFT                   | 1  | • | • | Stainless Steel; .250" OD x 1.085" lg.                                              |
| ATA626                                                                         | 90550 | <b>"U" TRANSFER DRIVE ASSEMBLY</b> |    | • | • | Includes all parts listed below                                                     |
| ATS624                                                                         | 90506 | TRANSFER DRIVE SHAFT               | 1  | • | • | Stainless Steel; .250" OD x 2.463" lg.                                              |
| ATG620                                                                         | 90516 | TRANSFER GEAR                      | 1* | • | • | 24 teeth; .250" ID. X 1.08" OD                                                      |
| * DDL Davit #ATC620 is also cald constately as a neckana suppristy of 2 nicess |       |                                    |    |   |   |                                                                                     |

\* RPI Part #ATG620 is also sold separately as a package quantity of 3 pieces.

Page 2 of 2

rpi

CALL (800) 221-9723 • FAX (818) 882-7028 • EMAIL order@rpiparts.com • WEBSITE www.rpiparts.com
The above parts are manufactured by Replacement Parts Industries, Inc. to It Air Techniques equipment. All product names used in this document are trademarks or registered trademarks of their respective holders. WEB 06/09