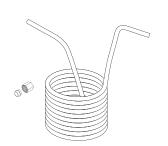

RPI Part #TUC040 OEM Part #CU836101

Fits EZ9, EZ10, 1730E/EK & 1730M/MK

RPI Part #TUC041

OEM Part #CT836101 (Prior to 1993)

Fits 2340E/EK/M/MK & 2540E/EK/M/MK & Valueklave (1730MKV)

Coil joins reservoir at the <u>left rear</u> and vents towards the front of the machine