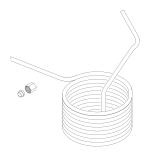

RPI Part #TUC063

OEM Part #CT836101 (After 1993)

Fits 2340E/EK/M/MK & 2540E/EK/M/MK

Coil joins reservoir at the <u>left front</u> and vents towards the rear of the machine