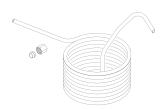

## **CONDENSATION COILS ... RPI HAS THE ONE YOU NEED!**

Over the years, Tuttnauer has changed the configuration of their reservoirs by reversing the coil.

RPI has you covered – we offer all three styles!