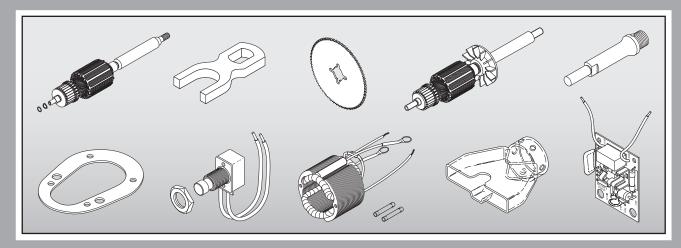

FIELD ASSEMBLY (115VAC) RPI Part #STF027

**OUTPUT DRIVE ASSEMBLY** RPI Part #STA040

**CAST CUTTER** BLADE (2-1/2") RPI Part #STB015

POWER SUPPLY PCB RPI Part #STB039

GASKET RPI Part #STG013

SHAFT LINK **RPI Part #STL016** 

SHAFT RPI Part #STS023

**NEEDLE BEARING** RPI Part #STB004

RPI Part #STS021

FRONT BEARING

FRONT BEARING

ROLLER BEARING KIT

RPI Part #STC009

CAM TOOL RPI Part #STT010

RPI Part #STG006

**RETAINING SCREW** 

RPI Part #STS022

**BRUSH CAP** RPI Part #RPC039

COLLAR RPI Part #STC011

**SHAFT NUT** RPI Part #STN017

SWITCH ASSEMBLY

RPI Part #STK037

RPI Part #STS019

replacement parts industries, inc.

RPI Part #STB002

CALL (800) 221-9723 • FAX (818) 882-7028 • EMAIL order@rpiparts.com • WEBSITE www.rpiparts.com