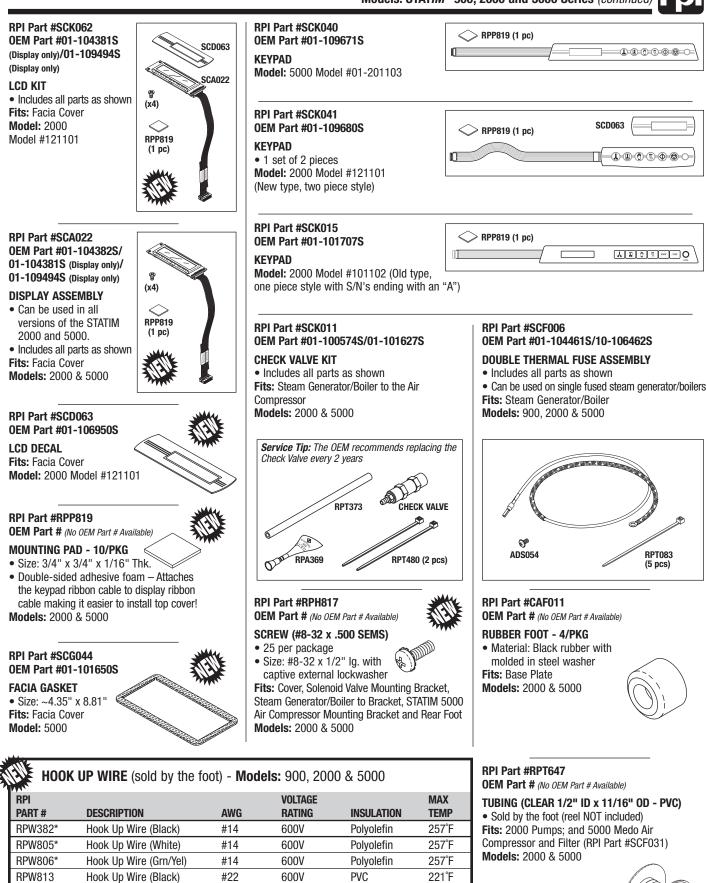

## Models: STAT/M® 900, 2000 and 5000 Series (continued)

Models: STAT/M® 900, 2000 and 5000 Series (continued)

**RPW814** 

**RPW815** 

\* Non-Teflon®

Hook Up Wire (White)

Hook Up Wire (Grn/Yel)

#22