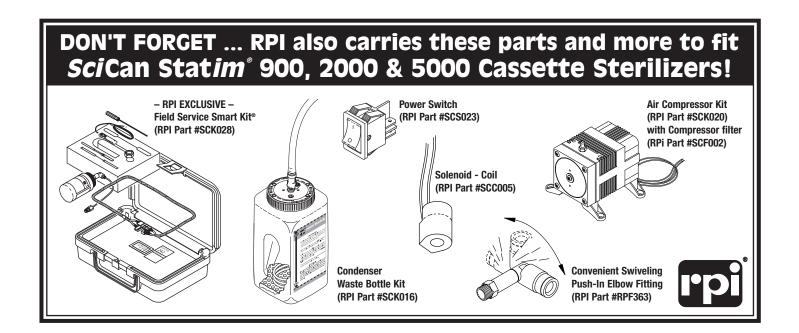

# RPI is Your Source for Filters, Seals, and more to fit SciCan Statim<sup>®</sup> Series Cassette Sterilizers!

Look inside for more information about these new parts and more:

- CASSETTE SEALS
- **AIR COMPRESSOR FILTER**
- **BIOLOGICAL FILTER**
- **WATER FILTER (IN-LINE)**
- STERILIZER PM KITS