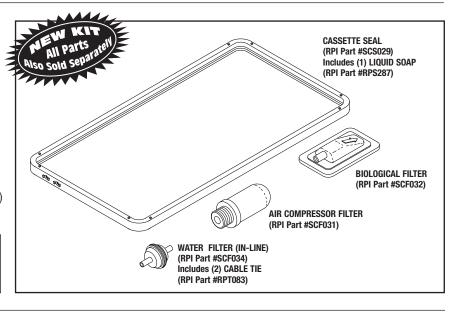

## RPI Part #SCK036 **OEM Part #01-101649S (Gasket Only)**

#### STERILIZER PM KIT

- · Includes:
  - Cassette Seal (RPI Part #SCS029)
  - Liquid Soap (RPI Part #RPS287)
  - Biological Filter (RPI Part #SCF032)
  - Air Compressor Filter (RPI Part #SCF031 for use with MEDO Compressor only)
  - Water Filter (In-Line) (RPI Part #SCF034)

## Model: Statim 5000

PM TIP - Lube Cassette Seal (RPI SCS029) with (1) pouch of Liquid Soap (RPI Part #RPS287) every 30 days. Replace Cassette Seals every 800