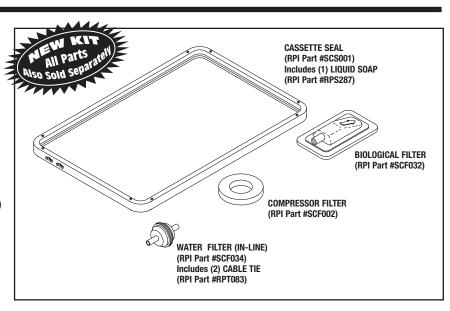

#### RPI Part #SCK035 **0EM Part #01-100028S (Gasket Only)**

#### STERILIZER PM KIT

- · Includes:
  - Cassette Seal (RPI Part #SCS001)
  - Liquid Soap (RPI Part #RPS287)
  - Compressor Filter (RPI Part #SCF002)
  - Biological Filter (RPI Part #SCF032 for serial #2101DK0274 and above)
  - Water Filter (In-Line) (RPI Part #SĆF034)

#### Model: Statim 2000

PM TIP - Lube Cassette Seal (RPI SCS001) with (1) pouch of Liquid Soap (RPI Part #RPS287) every 30 days. Replace Cassette Seals every 800 cycles.