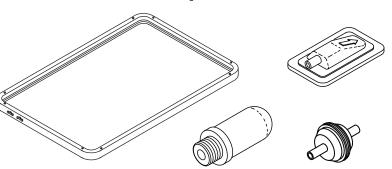

#### RPI Part #SCK035 **0EM Part #01-100028S (Gasket Only)**

#### STERILIZER PM KIT

- · Includes:
  - Cassette Seal (RPI Part #SCS001)
  - Liquid Soap (RPI Part #RPS287)
  - Compressor Filter (RPI Part #SCF002)
  - Biological Filter (RPI Part #SCF032 for serial #2101DK0274 and above)
  - Water Filter (In-Line) (RPI Part #SĆF034)

#### Model: Statim 2000

PM TIP - Lube Cassette Seal (RPI SCS001) with (1) pouch of Liquid Soap (RPI Part #RPS287) every 30 days. Replace Cassette Seals every 800 cycles.

## RPI Part #SCK036 **OEM Part #01-101649S (Gasket Only)**

#### STERILIZER PM KIT

- · Includes:
  - Cassette Seal (RPI Part #SCS029)
  - Liquid Soap (RPI Part #RPS287)
  - Biological Filter (RPI Part #SCF032)
  - Air Compressor Filter (RPI Part #SCF031 for use with MEDO Compressor only)
  - Water Filter (In-Line) (RPI Part #SCF034)

## Model: Statim 5000

PM TIP - Lube Cassette Seal (RPI SCS029) with (1) pouch of Liquid Soap (RPI Part #RPS287) every 30 days. Replace Cassette Seals every 800