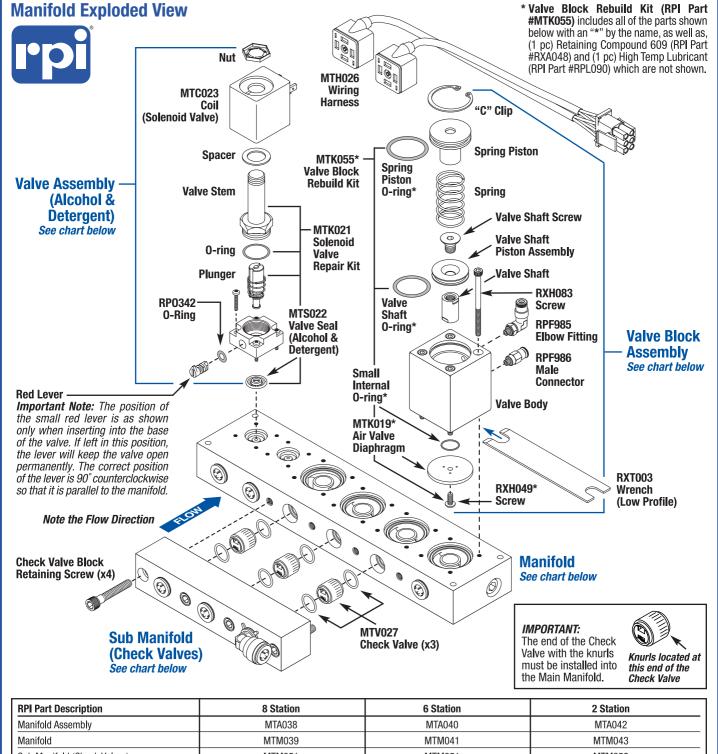

| RPI Part Description               | 8 Station        | 6 Station        | 2 Station    |
|------------------------------------|------------------|------------------|--------------|
| Manifold Assembly                  | MTA038           | MTA040           | MTA042       |
| Manifold                           | MTM039           | MTM041           | MTM043       |
| Sub Manifold (Check Valves)        | MTM051           | MTM051           | MTM052       |
| Valve Assembly (Alcohol/Detergent) | MTV020           | MTV020           | Not Required |
| Valve Block Assembly               | MTA017 & MTA018* | MTA017 & MTA018* | MTA016*      |
| Valve Block Rebuild Kit            | MTK055           | MTK055           | MTK055       |
| TI C II CII VI DI LA               |                  |                  |              |

<sup>\*</sup> The configuration of the Valve Block Assembly determines which assembly is required:

MTA016 includes (2) Elbow Fittings
MTA017 includes (2) Straight Fittings

MTA017 includes (2) Straight Fittings
MTA018 includes (1) Elbow Fitting and (1) Straight Fitting