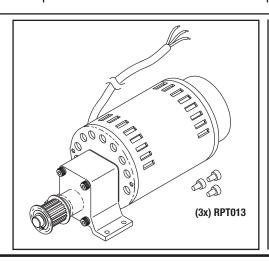

### LIFT MOTOR

• Includes Lift Motor Pulley Kit (RPI Part #PCK792 ) and (3 pieces) Pig Tail Connector (RPI Part #RPT013)

Fits: Base and Lift Assembly

Model: Chairman

RPI Part #RPL717 **OEM Part #** (No OEM Part # Available)