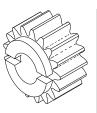

### **LIFT GEAR**

- 39 Teeth, Helical
- Includes Grease (RPI Part #RPL717)

Fits: Lift Motor Model: Chairman