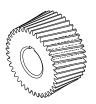

### RPI Part #PCG740 0EM Part #024766

- **TRAVERSE GEAR (Double)** • 16 Teeth/35 Teeth
- Includes Grease (RPI Part #RPL717)

Fits: Traverse Motor Model: Chairman

RPI Part #PCM745 0EM Part #017628 Serial #1001-4189 /007881 Serial #4190 and above