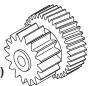

### **TRAVERSE GEAR (SINGLE)**

- 17 Teeth
- Includes Grease (RPI Part #RPL717)

Fits: Traverse Motor Model: Chairman