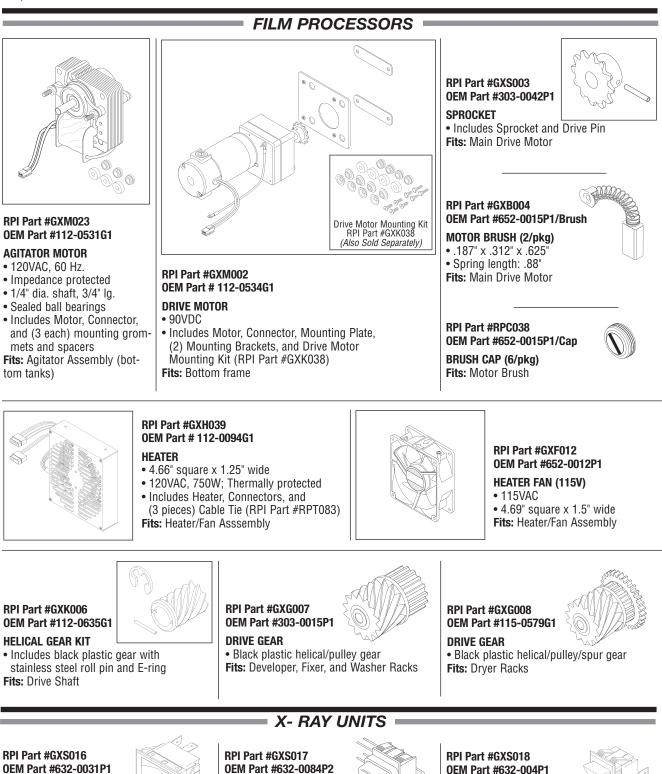

# **Dental Film Processors & X-Ray Units**

#### INTRODUCING MORE NEW PARTS TO FIT GENDEX GXP™ FILM PROCESSORS & X-RAY UNITS

- 15A @ 125VAC; On/Off
- Panel Mount; White body/Amber lens
- 1/4" Quick disconnect terminals

Fits: Control Panel Model: GX-770™ Intraoral