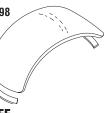

#### Parts to fit - Pelton and Crane LFI & LF+ Series

**REFLECTOR** with Pressure Pads also includes Lens Splash Shield

RPI Part #PCR709 New OEM Part #022438 Old OEM Part #H33-006698

> **NEW - Not** Re-coated!

### Parts to fit - Pelton and Crane LFII & LFIII Series

**REFLECTOR** with Cushions also includes Lens Splash Shield

RPI Part #PCR710 New OEM Part #3321887 Old OEM Part #HB3-014062

> **NEW - Not** Re-coated!