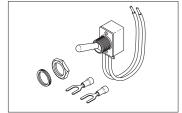

**FREE LENS SPLASH SHIELD** WITH PURCHASE OF REFLECTOR

PRESSURE PAD RPI Part #PCP712 **OEM Part #006701** 

LENS SPLASH SHIELD RPI Part #PCL612 **OEM Part #006777** 

**LIGHT SOCKET** RPI Part #PCS605 **OEM Part #007028** 

> It's a GE Socket!

LAMP

RPI Part #PCL606 New OEM Part #3321879 Old OEM Part #017133

**POWER SWITCH** 

RPI Part #PCS604 New OEM Part #3321853 Old OEM Part #007096