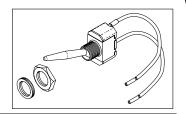

**FREE LENS SPLASH SHIELD** WITH PURCHASE OF REFLECTOR

PRESSURE PAD RPI Part #PCP712 **OEM Part #006701** 

LENS SPLASH SHIELD RPI Part #PCL612 **OEM Part #006777** 

**LIGHT SOCKET** RPI Part #PCS605 **OEM Part #007028** 

**POWER SWITCH** RPI Part #RCS605 Ritter Part #W0-34566

**POWER CORD** 

RPI Part #RPC274 Ritter Part #016392

FLAT CORD FOR EASY FEED THROUGH POST!

replacement parts industries, inc.