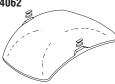

### Parts to fit - Pelton and Crane LFII & LFIII Series

**REFLECTOR** with Cushions also includes Lens Splash Shield

RPI Part #PCR710 New OEM Part #3321887 Old OEM Part #HB3-014062

> **NEW - Not** Re-coated!