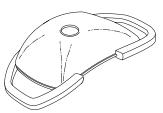

### Parts to fit - Pelton and Crane LFII & LFIII Series

**REFLECTOR** with Cushions also includes Lens Splash Shield

RPI Part #PCR710 New OEM Part #3321887 Old OEM Part #HB3-014062

> **NEW - Not** Re-coated!