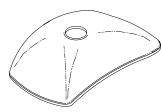

#### Parts to fit - Pelton and Crane LFI & LF+ Series

**REFLECTOR** with Pressure Pads also includes Lens Splash Shield

RPI Part #PCR709 New OEM Part #022438 Old OEM Part #H33-006698

> **NEW - Not** Re-coated!