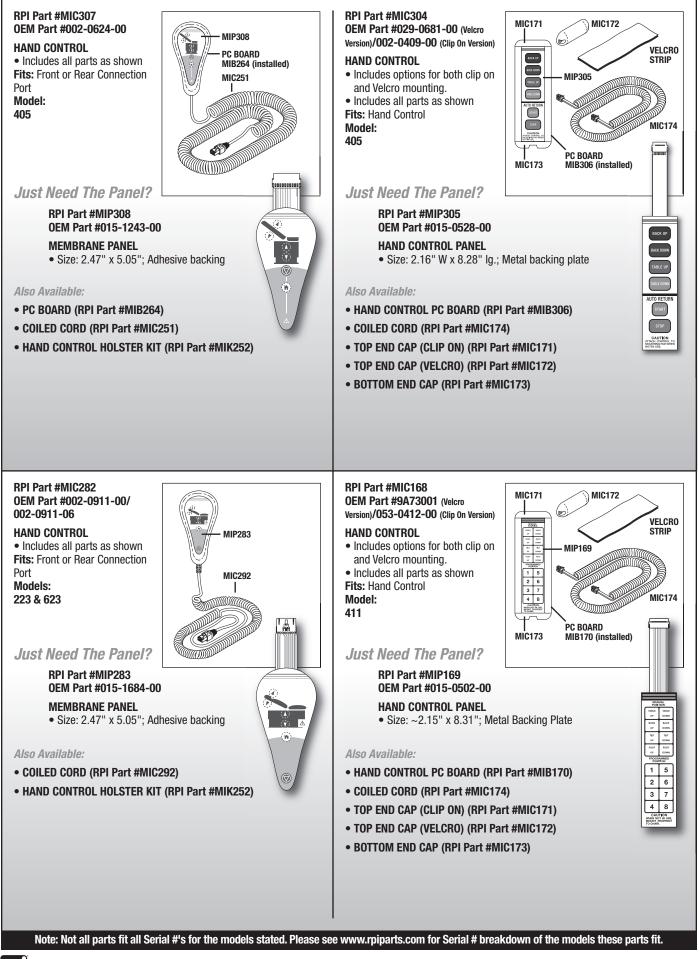

## **Tables & Chairs (Exam/Surgical)**

Models: 75L (411), 223, 230, 405, 411, 411 (75L), 623, 630, 641 & Evolution 75

CALL (800) 221-9723 • FAX (818) 882-7028 • EMAIL order@rpiparts.com • WEBSITE www.rpiparts.com