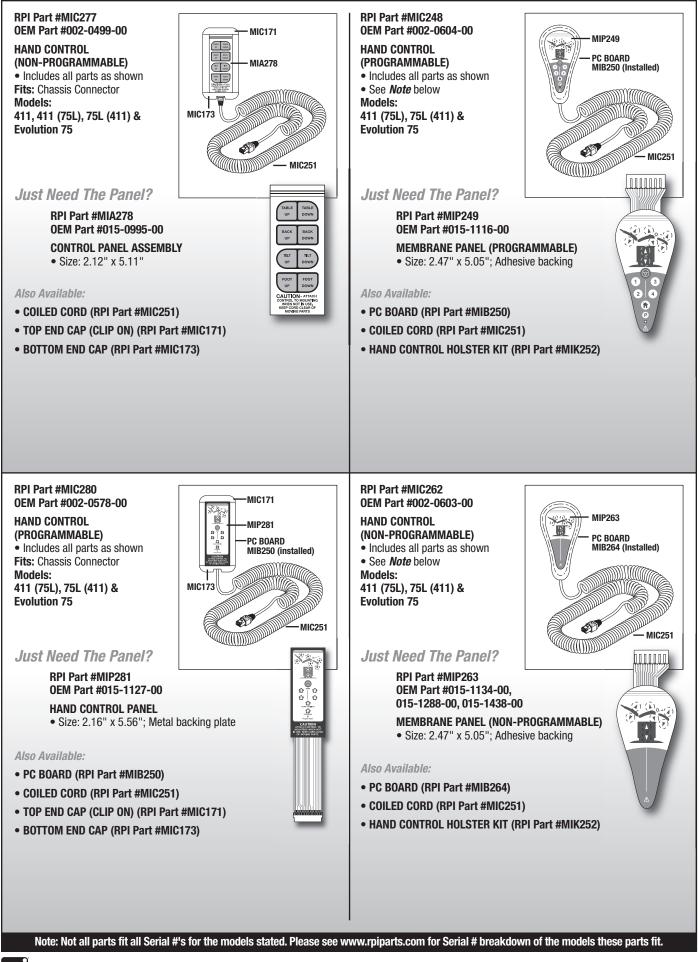

## **Tables & Chairs (Exam/Surgical)**

Models: 75L (411), 223, 230, 405, 411, 411 (75L), 623, 630, 641 & Evolution 75

CALL (800) 221-9723 • FAX (818) 882-7028 • EMAIL order@rpiparts.com • WEBSITE www.rpiparts.com