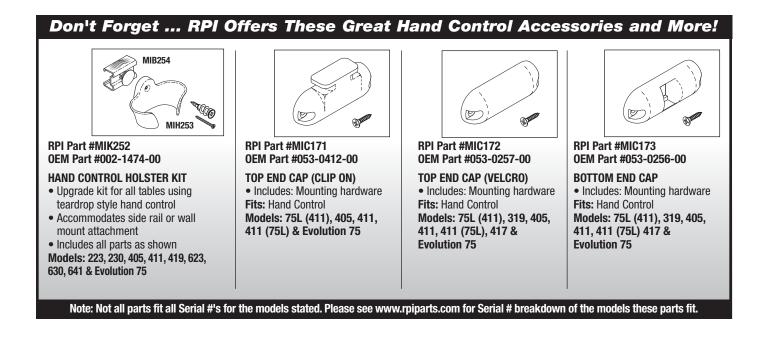

## **Tables & Chairs (Exam/Surgical)**

Models: 75L (411), 223, 230, 405, 411, 411 (75L), 623, 630, 641 & Evolution 75

CALL (800) 221-9723 • FAX (818) 882-7028 • EMAIL order@rpiparts.com • WEBSITE www.rpiparts.com