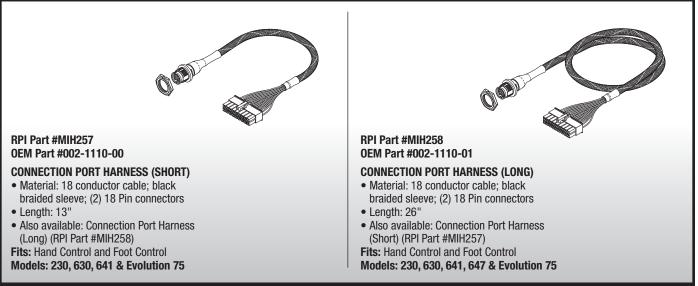

## **Tables & Chairs (Exam/Surgical)**

Models: 75L (411), 223, 230, 405, 411, 411 (75L), 623, 630, 641 & Evolution 75

CALL (800) 221-9723 • FAX (818) 882-7028 • EMAIL order@rpiparts.com • WEBSITE www.rpiparts.com