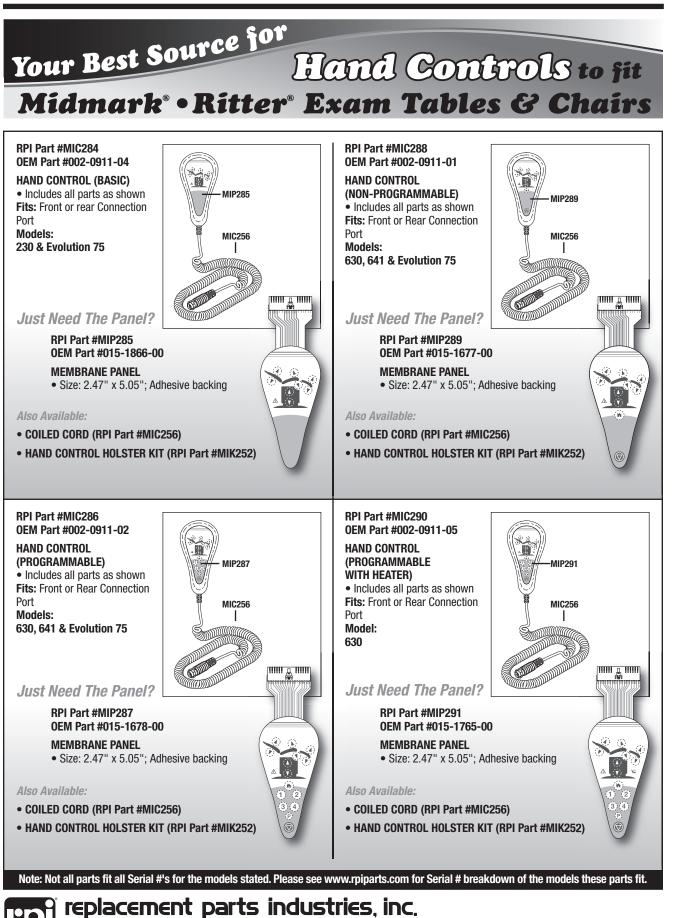

## **Tables & Chairs (Exam/Surgical)**

Models: 75L (411), 223, 230, 405, 411, 411 (75L), 623, 630, 641 & Evolution 75

CALL (800) 221-9723 • FAX (818) 882-7028 • EMAIL order@rpiparts.com • WEBSITE www.rpiparts.com