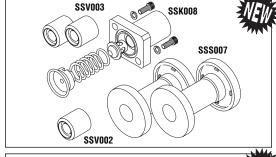

#### MAJOR PM KIT #1

- · Includes:
- (1) Check Valve (CK-8 Drain Check) Retro Fit Kit (RPI Part #SSK008),
- (1) Check Valve CK-1 (RPI Part #SSV002),
- (2) Check Valves CK-2 & CK-3 (RPI Part #SSV003), and
- (2) Pinch Valve Sleeves (RPI Part #SSS007)

Model: System 1

#### MAJOR PM KIT #2

- · Includes:

  - (1) Check Valve CK-1 (RPI Part #SSV002), (2) Check Valves CK-2 & CK-3 (RPI Part #SSV003), and
  - (2) Pinch Valve Sleeves (RPI Part #SSS007)

Model: System 1