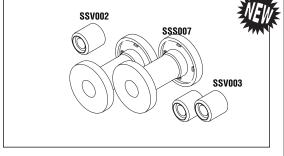

#### MAJOR PM KIT #1

- · Includes:
- (1) Check Valve (CK-8 Drain Check) Retro Fit Kit (RPI Part #SSK008),
- (1) Check Valve CK-1 (RPI Part #SSV002),
- (2) Check Valves CK-2 & CK-3 (RPI Part #SSV003), and
- (2) Pinch Valve Sleeves (RPI Part #SSS007)

Model: System 1

### **RPI PART #SSK039 OEM Part #200975**

#### MAJOR PM KIT #2

- · Includes:

  - (1) Check Valve CK-1 (RPI Part #SSV002), (2) Check Valves CK-2 & CK-3 (RPI Part #SSV003), and
  - (2) Pinch Valve Sleeves (RPI Part #SSS007)

Model: System 1