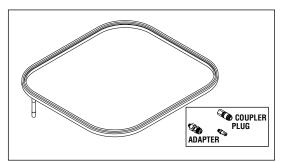

#### RPI PART #SSS001 **OEM Part #200213**

#### **INFLATABLE CHAMBER SEAL**

- Includes chamber seal, stem, coupler, plug, and adapter Model: System 1