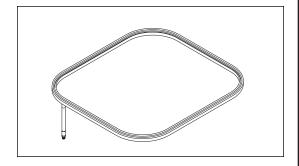

#### **RPI PART #SSS037 OEM Part #200253**

#### **INFLATABLE CHAMBER SEAL**

- EPDM
- · Includes chamber seal and stem Model: System 1

**RPI PART #SSK038 OEM Part #200687** 