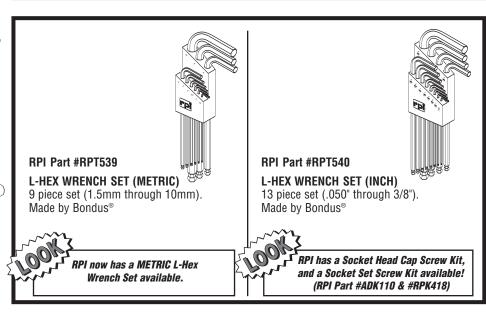

nap-On®



**Crimp-on Wire Connector &** Wire Nut Kit also available! (RPI Part #RPK401 & #RPK406)



RPI Part #RPT501

## **DOUBLE ENDED SPANNER WRENCH**

~7" lg. with .875" Hex. (Dimensions at one end: .453" ID; .062" pin diameter at .587" apart. Dimensions at other end: .530" ID; .094" pin diameter at .750" apart.)



Convenient to use when repairing difficult to reach soleniod valves.



RPI Part #RPK481

## **O-RING INSTALLATION TOOLS**

Three sizes. Accommodates O-rings with ID of .029" through .208".



RPI Part #RPK581

## **O-RING REMOVAL TOOLS**

Pointed ends for hard to reach areas. Blunt edges for larger surfaces

RPI has O-Ring Kits with 8 or 18 different sized O-rings (RPI Part #RPK403 & #RPK404)! Plus a kit with 18 different sized Autoclaveable O-rings! (RPI Part #RPK483).





RPI Part #RPT550

### METAL TUBING BENDER

Handles 3/16", 1/4", 5/16" and 3/8" OD metal tubing. Makes left, right or offset bends. Made by Blue Point® for Snap-On®.



RPI Part #RPT548

### **METAL TUBING CUTTER**

1/8" - 5/8" OD tubing capacity. Can be used where clearance around tubing is limited. Made by Blue Point® for Snap-On®



RPI has 3/16", 1/4", 5/16" and 3/8" soft annealed Copper Tubing (RPI Part #RPT544, #RPT545, #RPT546 & #RPT547)



replacement parts industries, inc.

CALL (800) 221-9723 • FAX (818) 882-7028 • EMAIL order@rpiparts.com • WEBSITE www.rpiparts.com All product names used in this document are trademarks or registered trademarks of their respective holders. WEBSITE FLYER 02/06