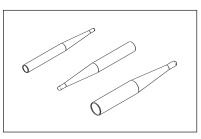

## **O-RING INSTALLATION TOOLS**

Three sizes. Accommodates O-rings with ID of .029" through .208".

RPI Part #RPK581