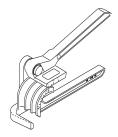

### **METAL TUBING CUTTER**

1/8" - 5/8" OD tubing capacity. Can be used where clearance around tubing is limited. Made by Blue Point® for Snap-On®

RPI has 3/16", 1/4", 5/16" and 3/8" soft annealed Copper Tubing (RPI Part #RPT544, #RPT545, #RPT546 & #RPT547)