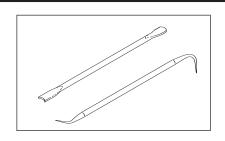

## **O-RING REMOVAL TOOLS**

Pointed ends for hard to reach areas. Blunt edges for larger surfaces

RPI has O-Ring Kits with 8 or 18 different sized O-rings (RPI Part #RPK403 & #RPK404)! Plus a kit with 18 different sized Autoclaveable O-rings! (RPI Part #RPK483).