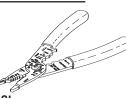

## **TERMINAL CRIMP TOOL**

Convenient tool with pliers at tip, wire loop former and wire cutter. Wire stripper (AWG #10 to #22); crimps #10 to #22 insulated and noninsulated terminals; and, cuts #4-40 to #10-32 screws. Made by Blue Point® for Snap-On®

**Crimp-on Wire Connector &** Wire Nut Kit also available! (RPI Part #RPK401 & #RPK406)

RPI Part #RPT501