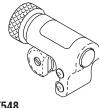

### METAL TUBING BENDER

Handles 3/16", 1/4", 5/16" and 3/8" OD metal tubing. Makes left, right or offset bends. Made by Blue Point® for Snap-On®.

RPI Part #RPT548