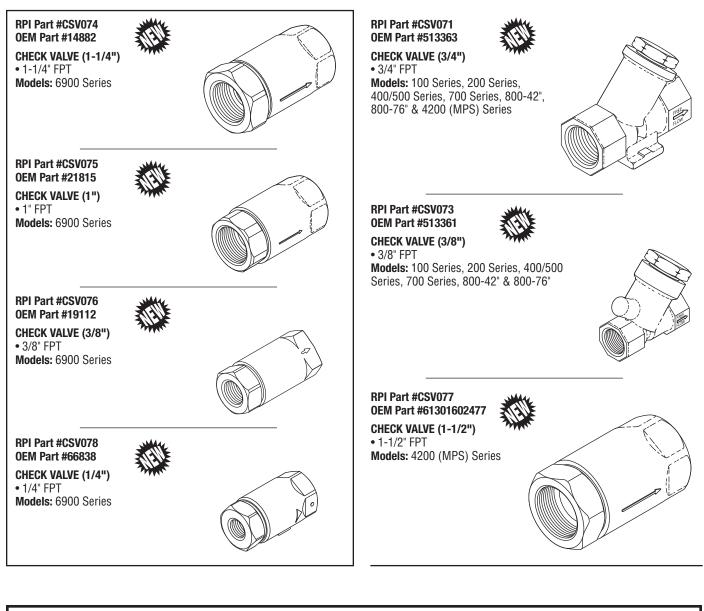

# **Bulk Sterilizers**



replacement parts industries, inc. CALL (800) 221-9723 • FAX (818) 882-7028 • EMAIL order@rpiparts.com • WEBSITE www.rpiparts.com

The above parts are manufactured by Replacement Parts Industries, Inc. to fit Castle/Getinge equipment. All product names used in this document are trademarks or registered trademarks of their respective holders. Web 09/11

SECTION

ASTLE/GETIN

#### PRESORTED STANDARD U.S. Postage Paid Van Nuys, Ca Permit No. 2399

### replacement parts industries, inc.

20338 Corisco Street • Chatsworth, California • 91311



ADDRESS SERVICES REQUESTED

Look inside for new Check Valves, Safety Valves, and Steam traps to fit Sterilizers!



## **Bulk Sterilizers**

Models: 100 Series, 200 Series, 400/500 Series, 700 Series, 800 Series, 3600 Series, 4200 (MPS) Series & 6900 Series

# **New Check Valves to fit CASTLE/GETINGE**