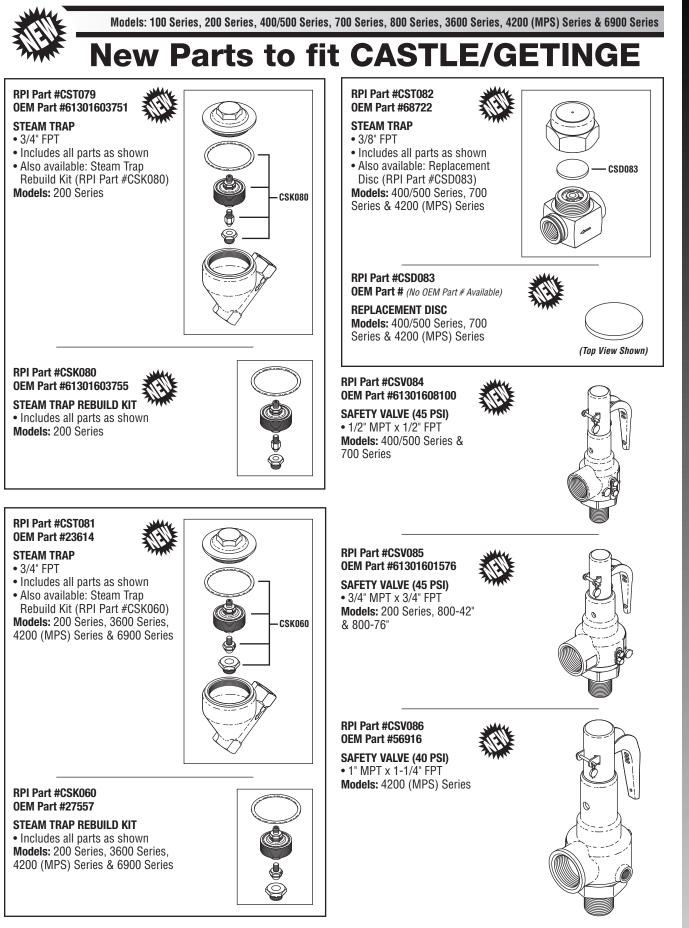

## **Bulk Sterilizers**

Models: 100 Series, 200 Series, 400/500 Series, 700 Series, 800 Series, 3600 Series, 4200 (MPS) Series & 6900 Series