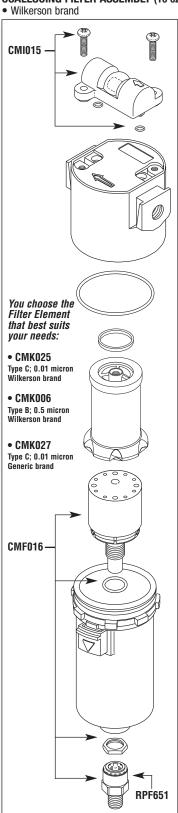

### **COALESCING FILTER ASSEMBLIES**

5 oz.

RPI Part #CMA021

**OEM Part #** See Chart on Back Page

10 oz.

RPI Part #CMA022

**OEM Part #** See Chart on Back Page

**COALESCING FILTER ASSEMBLY (10 oz.)** 