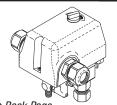

### PRESSURE SWITCH

• Factory set to: On @ 90 PSI (6.2 Bar); Off @ 116 PSI (8.0 Bar) Includes Unloader Valve CMV058, 3.3' Tubing RPT670, Tube Adapter Fitting, Elbow Fitting, Quick Connect Fitting with O-Ring RP0303 & Conduit Connectors

RPI Part #CMV058

**OEM Part #** See Chart on Back Page

**UNLOADER VALVE** 

RPI Part #RPT670

**OEM Part #** See Chart on Back Page

Sold by the foot; Reel not included

Size: .36À" ID x .504" OD x .070 C/S Material: Nitrile (Buna N); Duro: 70