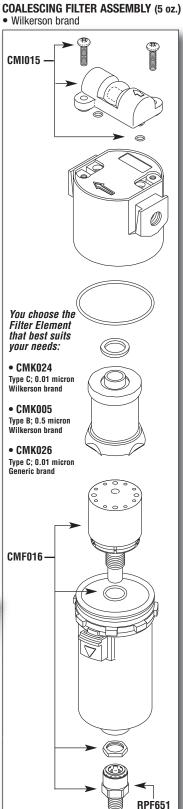

### **COALESCING FILTER ASSEMBLIES**

5 oz.

RPI Part #CMA021

**OEM Part #** See Chart on Back Page

10 oz.

RPI Part #CMA022

**OEM Part #** See Chart on Back Page

**COALESCING FILTER ASSEMBLY (10 oz.)** 