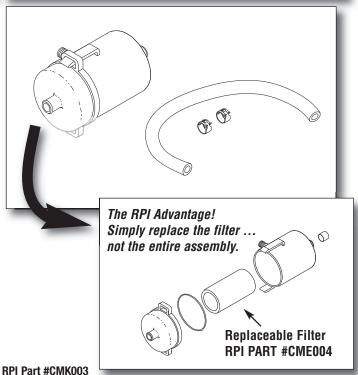

### **COALESCING FILTER ASSEMBLIES**

5 oz.

RPI Part #CMA021

**OEM Part #** See Chart on Back Page

10 oz.

RPI Part #CMA022

**OEM Part #** See Chart on Back Page

**COALESCING FILTER ASSEMBLY (10 oz.)** 