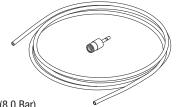

### PRESSURE SWITCH

• Factory set to: On @ 90 PSI (6.2 Bar); Off @ 116 PSI (8.0 Bar) Includes Unloader Valve CMV058, 3.3' Tubing RPT670, Tube Adapter Fitting, Elbow Fitting, Quick Connect Fitting with O-Ring RP0303 & Conduit Connectors

RPI Part #CMV058

**OEM Part #** See Chart on Back Page

**UNLOADER VALVE** 

RPI Part #RPT670

**OEM Part #** See Chart on Back Page

Sold by the foot; Reel not included

Size: .36À" ID x .504" OD x .070 C/S Material: Nitrile (Buna N); Duro: 70