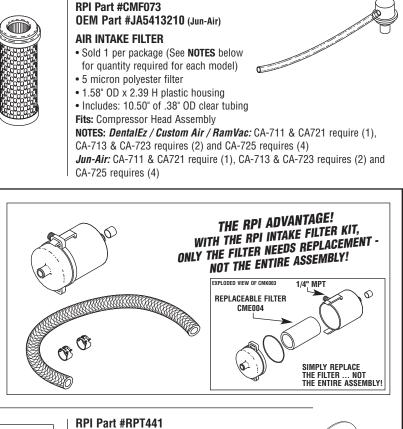

## FRESH AIR INTAKE FILTER KIT

• Includes filter housing, (2) Uniclamp (RPI Part #RPC442), PVC Tubing (RPI Part #RPT441), Cap (RPI Part #RPC443), Filter (RPI Part #CME004) and PM sticker

OEM Part #PFM50955 (Complete Filter Kit)

## **PVC TUBING - CLEAR**

- .50" ID x .728" OD
- · Sold by the foot (reel not included)
- Replacement for tubing included in Fresh Air Intake Filter Kit (RPI Part #CMK003)

## **RPI Part #RPC442**

**OEM Part #PFM50955** (Complete Filter Kit) UNICLAMP

- 6 per package; Fits 3/4" OD tubing · Replacement for uniclamp included in
- Fresh Air Intake Filter Kit (RPI Part #CMK003)

### **RPI Part #CME004** OEM Part #'s - Fits RPI Part #CMK003 only

## REPLACEMENT FILTER ELEMENT

- <u>Replacement filter element for</u> (RPI Part #CMK003) only
- · Includes O-ring and PM sticker
- 1.56" OD x 2.96" long

#### **RPI Part #RPC443 OEM Part #PFM50955** (Complete Filter Kit)

### CAP

- 6 per package; 1/2" ID; Black textured
- Replacement for cap included in
- Fresh Air Intake Filter Kit (RPI Part #CMK003)