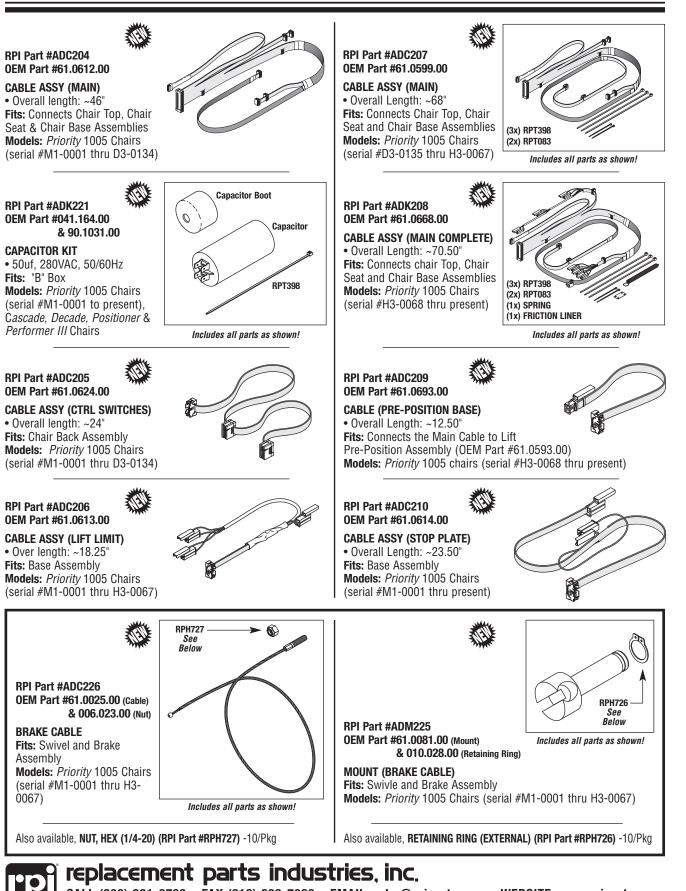

## **Dental Equipment**

Model: Cascade 1040; Decade 1010, 1011, 1020 & 1021; Performer I, II & III; Positioner 1030; Priority 1005

## **New parts to fit A-dec Dental Chairs!**

SECTION

4

PAGE

202

UPDATED

11/10

CALL (800) 221-9723 • FAX (818) 882-7028 • EMAIL order@rpiparts.com • WEBSITE www.rpiparts.com The above parts are manufactured by Replacement Parts Industries, Inc. to fit A-dec equipment. All product names used in this document are trademarks or registered trademarks of their respective holders. Web 11/10