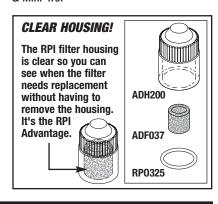

#### RPI Part #ADK201 OEM Part #24-0228-00/ 24-0234-00/030-019-00

## **FILTER KIT**

• New round design for enhanced performance

 The RPI Filter Housing is clear so you can see when the filter needs replacement without having to remove the housing Fits: Utility Module OEM Part #24-0352-00 and Filter Regulators OEM Part #'s 24-0168-00, 24-0170-00 & 24-0175-00 Models: Cascade, Decade, Excellence & Mini-Trol