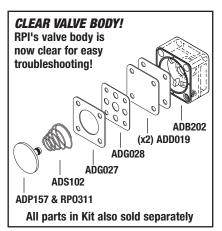

# Now It's Clear ... So you can troubleshoot without taking apart the unit!

- Diagnose diaphragm malfunction
- Evaluate piston performance
- Examine o-ring and spring integrity
- Identify debris contamination from Air Compressor