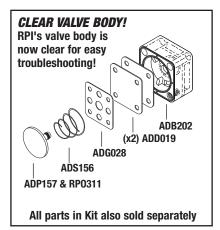

# **CLEAR VALVE BODY**

RPI Part #ADB202

OEM Part #24-0135-00 & 24-0355-00

Clear Plastic

Fits: Air Regulator Valve "White" Bodies 0EM Part #24-0128-00 & #24-0135-00 & Water Regulator Valve "Black" Bodies 0EM Part #24-0129-00 & #24-0138-00

Models: Cascade, Decade, Excellence & Mini-Trol

# Now It's Clear ... So you can troubleshoot without taking apart the unit!

- Diagnose diaphragm malfunction
- Evaluate piston performance
- Examine o-ring and spring integrity
- Identify debris contamination from Air Compressor

#### RPI Part #ADK153

**OEM Part #** (No OEM Part # Available)

#### WHITE VALVE BODY REPAIR KIT

• This kit has been upgraded to include the Clear Valve Body (RPI Part #ADB202) Fits: Utility Module OEM Part #24-0352-00 and Air Regulator Valve "White" Bodies OEM Part #24-0128-00 & #24-0135-00 Models: Cascade, Decade, Excellence & Mini-Trol