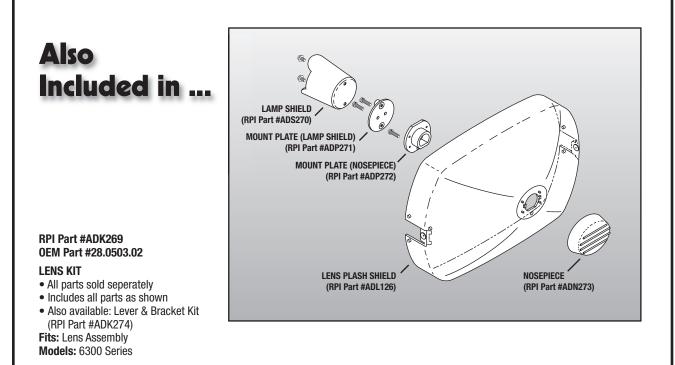

## LAMP SHIELD

- Material: Flat black steel
- Includes: (2) mounting screws
- Also included in: Lens Kit (RPI Part #ADK269)
  Fits: Lens Shield Assembly
  Models: 6300 Series

replacement parts industries, inc.