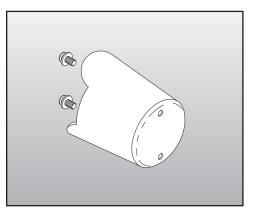

## It's Back ... Better then ever!

RPI Part #ADS270 OEM Part #28.0555.00

## LAMP SHIELD

- Material: Flat black steel
- Includes: (2) mounting screws
- Also included in: Lens Kit (RPI Part #ADK269)
  Fits: Lens Shield Assembly
  Models: 6300 Series

replacement parts industries, inc.