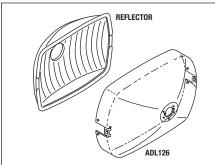

### **REFLECTOR**

New glass - Not Re-coated
 Fits: Light head
 Models: 6300 Series

Includes Reflector and a FREE Lens Splash Shield (RPI Part #ADL126)

rpi

|   | RPI<br>PART #   | OEM<br>PART #          | DESCRIPTION                                               | MATERIAL            | QTY PER<br>PACKAGE |  |
|---|-----------------|------------------------|-----------------------------------------------------------|---------------------|--------------------|--|
|   | ADL126          | 28-0503-01             | Lens Splash Shield                                        | Clear Plastic       | 1                  |  |
| 1 | <b>♦</b> ADN273 | 75.007.00 & 28.0504.00 | Nosepiece • Includes: Mounting Screw                      | Plastic             | 1                  |  |
| 1 | À ADP271        | 28.0554.00             | Mount Plate (Lamp Shield) • Includes: (2) Mounting Screws | Plastic             | 1                  |  |
|   | <b>♦</b> ADP272 | 28.0553.00             | Mount Plate (Nosepiece) • Includes: Mounting Screw        | Plastic             | 1                  |  |
|   | ADS270          | 28.0555.00             | Lamp Shield • Includes: (2) Mounting Screws               | Flat Black<br>Steel | 1                  |  |