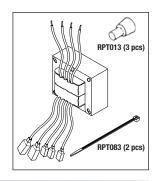

# RPI Part #ADT134 0EM Part #28-0720-00/90.1040.00

### **TRANSFORMER**

- 120/240V. 50/60Hz
- Includes all parts as shown

Fits: Rigid Arm Assembly on Ceiling, Wall and **Unit Mounted Lights** 

Models: 6300 Series - Excellence and Preference I

PRESORTED STANDARD U.S. POSTAGE PAID VAN NUYS, CA PERMIT NO. 2399