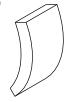

# RPI Part #ADS129 OEM Part #041-336-00/90.1039.00

### **POWER SWITCH**

- Toggle switch
- 20A @ 125VAC; 10A @ 250VAC; SPST
- · Includes all parts as shown

Fits: Head Assembly and Swivel Block

Models: 6300 Series