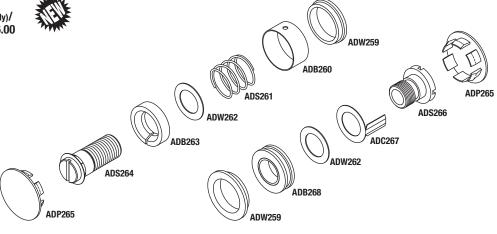

## **PIVOT TENSION KIT**

- Includes all parts as shown
- All parts sold seperately

**Fits:** Yoke Assembly **Models:** 6300 Series

**Note:** The assembly order of the parts included in our Pivot Tension Kit vary dramatically depending upon the Light Head. The Light Heads will use all or some of the parts included in our Pivot Tension Kit.

| RPI<br>PART # | OEM<br>PART #                          | DESCRIPTION                | MATERIAL                             | KIT<br>QUANTITY | REORDER<br>QUANTITY |
|---------------|----------------------------------------|----------------------------|--------------------------------------|-----------------|---------------------|
| ADB260        | 28.0770.00                             | Bearing Sleeve             | Nickel Plated Brass                  | 1               | 1                   |
| ADB263        | No OEM Part # Available                | Bushing (Right)            | White Plastic                        | 1               | 1                   |
| ADB268        | No OEM Part # Available                | Bushing (Left)             | White Plastic Sleeve & Brass Bushing | 1               | 1                   |
| ADC267        | No OEM Part # Available                | Ground Contact             | Copper                               | 1               | 1                   |
| ADP265        | 018.063.00 (Black) & 28.1536.00 (Surf) | Hole Plug                  | Off-White Plastic                    | 2               | 2                   |
| ADS261        | No OEM Part # Available                | Spring                     | Music Wire                           | 1               | 1                   |
| ADS264        | No OEM Part # Available                | Screw (Tension Adj. Right) | Brass                                | 1               | 1                   |
| ADS266        | No OEM Part # Available                | Screw (Tension Adj. Left)  | Brass                                | 1               | 1                   |
| ADW259        | No OEM Part # Available                | Washer (Sleeve)            | White Plastic                        | 2               | 1                   |
| ADW262        | No OEM Part # Available                | Flat Washer                | White Plastic                        | 2               | 1                   |