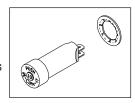

# RPI Part #ADS125 **0EM Part #28-0633-00**

# LAMP SOCKET ASSEMBLY

- Includes all parts as shown
- Also available: Lamp (RPI Part #LMP609)

Fits: Inside of Focus Tube

Models: 6300 Series