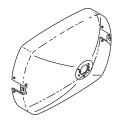

# **Dental Equipment**

Models: 6300 Series

RPI Part #ADL126 0EM Part #28-0503-01

# LENS SPLASH SHIELD

- Clear plastic
- Mounting hardware not included

Fits: Light head Models: 6300 Series

### **REFLECTOR**

New glass - Not Re-coated
 Fits: Light head
 Models: 6300 Series

Includes Reflector and a FREE Lens Splash Shield (RPI Part #ADL126)

rpi

|   | RPI<br>PART #   | OEM<br>PART #          | DESCRIPTION                                               | MATERIAL            | QTY PER<br>PACKAGE |  |
|---|-----------------|------------------------|-----------------------------------------------------------|---------------------|--------------------|--|
|   | ADL126          | 28-0503-01             | Lens Splash Shield                                        | Clear Plastic       | 1                  |  |
| 1 | <b>♦</b> ADN273 | 75.007.00 & 28.0504.00 | Nosepiece • Includes: Mounting Screw                      | Plastic             | 1                  |  |
| 1 | À ADP271        | 28.0554.00             | Mount Plate (Lamp Shield) • Includes: (2) Mounting Screws | Plastic             | 1                  |  |
|   | <b>♦</b> ADP272 | 28.0553.00             | Mount Plate (Nosepiece) • Includes: Mounting Screw        | Plastic             | 1                  |  |
|   | ADS270          | 28.0555.00             | Lamp Shield • Includes: (2) Mounting Screws               | Flat Black<br>Steel | 1                  |  |