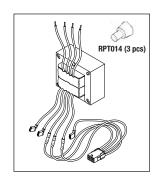

### **RPI Part #ADT133** 0EM Part #28-0822-00/90.1040.00

## **TRANSFORMER**

- 120/240V, 50/60Hz
- Includes all parts as shown Fits: Track Light, Box Assembly Models: 6300 Series (before 1993)