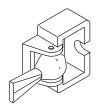

# **LOCKING TAB**

• Material: Oilite bronze Fits: Pivot Arm to Mounting Hub Model: 6300 Series