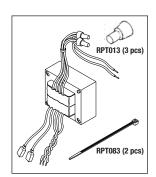

## RPI Part #ADT132 OEM Part #28-0724-00/90.1041.00

## **TRANSFORMER**

- 120/240V, 50/60Hz
- Includes all parts as shown Fits: Preference II, Box Assembly

Models: 6300 Series