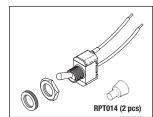

# LAMP (17V. 95W)

- Halogen Bulb
- G6.35 2-Pin base
- Also available: Lamp Socket Assembly (RPI Part #ADS125)

Fits: Light Socket Assembly Models: 6300 Series

RPT014 (2 pcs)