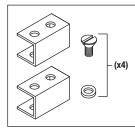

### **LEVER & BRACKET KIT**

• 2 per package

• Color: Gray

Fits: Lens Assembly Models: 6300 Series

RPI Part #ADK275 OEM Part #28.0628.00 (Handle only)/28.0629.00 (Handle only)