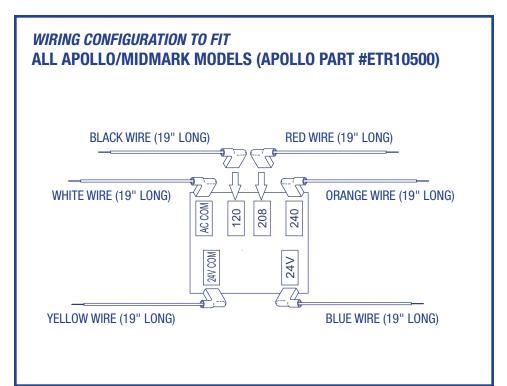

## **IMPORTANT WIRING CONFIGURATION INFORMATION**

Shown in the illustrations are instructions for three different wiring configurations specific to different vacuum pump models. Be sure to follow only the wiring configuration instructions for the model you are servicing.