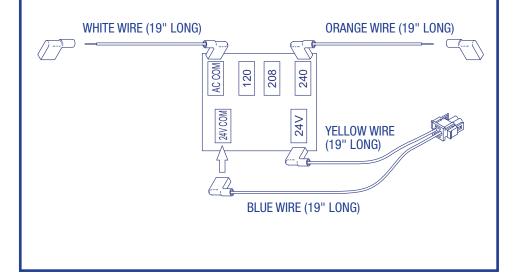

## **IMPORTANT WIRING CONFIGURATION INFORMATION**

Shown in the illustrations are instructions for three different wiring configurations specific to different vacuum pump models. Be sure to follow only the wiring configuration instructions for the model you are servicing.

## WIRING CONFIGURATION TO FIT MIDMARK POWERVAC P Series (MIDMARK PART #015-1986-00)