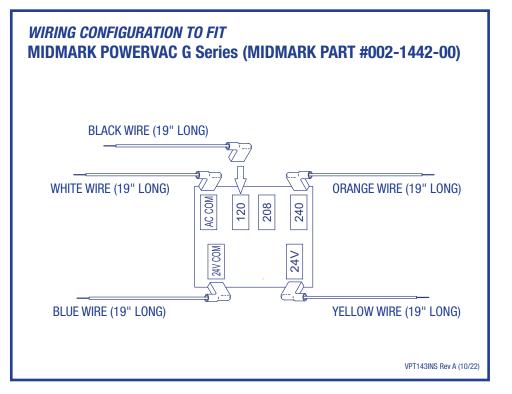

## **IMPORTANT WIRING CONFIGURATION INFORMATION**

Shown in the illustrations are instructions for three different wiring configurations specific to different vacuum pump models. Be sure to follow only the wiring configuration instructions for the model you are servicing.