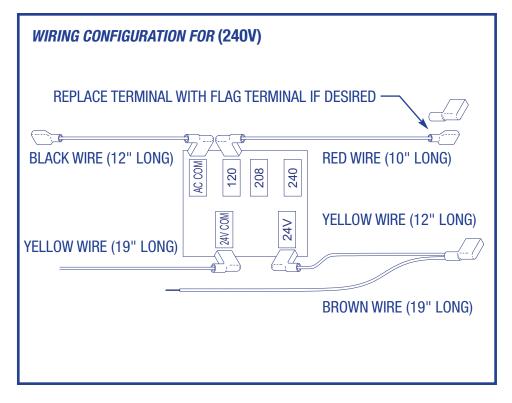

## VPT142 TRANSFORMER INSTALLATION INSTRUCTIONS

The wiring that is included in this kit allows the transformer to be used for a wide range of applications utilizing either 120V or 240V. Also included in this kit are (3) extra 1/4" Quick Connect Terminals to allow for customization of the wire terminations if needed.

## IMPORTANT WIRING CONFIGURATION INFORMATION

Shown in the illustrations are instructions for two different wiring configurations specific to the voltage that is required – either 120V or 240V. Be sure to follow only the wiring configuration instructions shown for the voltage requirement of the equipment you are servicing.