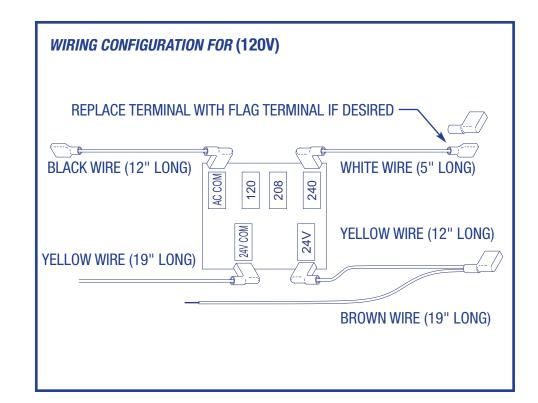

## VPT142 TRANSFORMER INSTALLATION INSTRUCTIONS

The wiring that is included in this kit allows the transformer to be used for a wide range of applications utilizing either 120V or 240V. Also included in this kit are (3) extra 1/4" Quick Connect Terminals to allow for customization of the wire terminations if needed.

## IMPORTANT WIRING CONFIGURATION INFORMATION

Shown in the illustrations are instructions for two different wiring configurations specific to the voltage that is required – either 120V or 240V. Be sure to follow only the wiring configuration instructions shown for the voltage requirement of the equipment you are servicing.