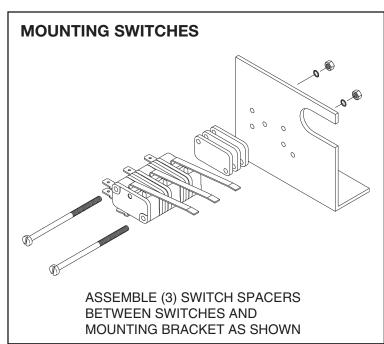

SWITCH CLOSED = SWITCH ACTUATED

SWITCH OPEN = SWITCH NOT ACTUATED

POSITION OF VALVE AT STERILIZER STAGE

MOUNTING BRACKET

TOP VIEW

SIDE VIEW