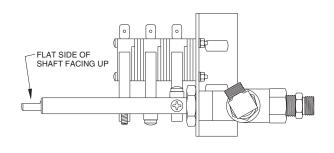

SWITCH CLOSED = SWITCH ACTUATED

SWITCH OPEN = SWITCH NOT ACTUATED

POSITION OF VALVE AT STERILIZER STAGE

MOUNTING BRACKET

TOP VIEW

SIDE VIEW