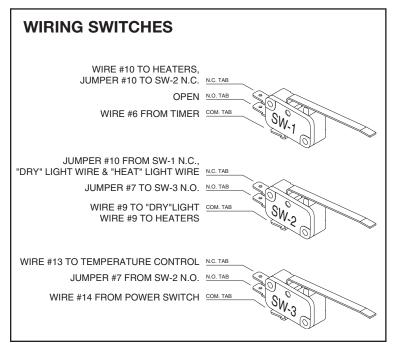

## **SWITCH OPERATION & VALVE POSITION**

| VALVE POSITION | SWITCH OPERATION |               |               |
|----------------|------------------|---------------|---------------|
| 0              | SWITCH CLOSED    | SWITCH OPEN   | SWITCH OPEN   |
| FILL           | SWITCH CLOSED    | SWITCH OPEN   | SWITCH OPEN   |
| STE            | SWITCH OPEN      | SWITCH OPEN   | SWITCH OPEN   |
| EXH-DRY        | SWITCH OPEN      | SWITCH CLOSED | SWITCH CLOSED |
| MICRO-SWITCH   | MSW1             | MSW2          | MSW3          |

SWITCH CLOSED = SWITCH ACTUATED

SWITCH OPEN = SWITCH NOT ACTUATED

POSITION OF VALVE AT STERILIZER STAGE

MOUNTING BRACKET

TOP VIEW

SIDE VIEW