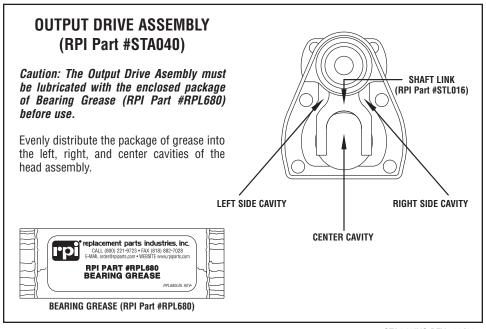

## CAUTION

Head assembly must be lubricated before use.

- 1. Position Output Drive Assembly (RPI Part #STA040) per illustration below.
- 2. Rotate Shaft Link (RPI Part #STL016) of the head assembly to the right, and fill the left side cavity with one-third of the enclosed package of Bearing Grease (RPI Part #RPL680).
- 3. Rotate Shaft Link to the left, and fill the right side cavity with one-half of the remaining grease.
- 4. Position the Shaft Link in the center, and apply the remaining grease.
- 5. Actuate shaft assembly back and forth to spread the grease evenly before use.