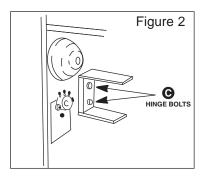

Using a 1/2" socket wrench with an 18" extension, remove the two hinge bolts (C) from the hinge. See Figure 2. IMPORTANT: Support the door assembly as you remove the bolts from the hinge.

3. Reinstall the catch using one of the new frame supports. Secure the catch (B) and frame support with the two 5/16-13 bolts supplied in the kit. Torque bolts to 255 inch pounds. See Figure 3.