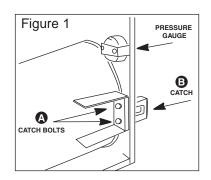

## PCS151 FRAME SUPPORT KIT TO FIT THE OCR INSTALLATION INSTRUCTIONS

IMPORTANT: UNPLUG THE POWER CORD FROM WALL CIRCUIT BEFORE INSTALLATION

- Remove the screws along the perimeter of the outside casing, then remove casing from machine. Save screws to reinstall casing.
- 2. Use a 1/2" wrench to remove the two catch bolts (A) from the catch (B). See Figure 1.