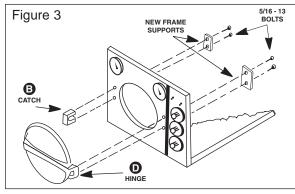

Using a 1/2" socket wrench with an 18" extension, remove the two hinge bolts (C) from the hinge. See Figure 2. IMPORTANT: Support the door assembly as you remove the bolts from the hinge.

3. Reinstall the catch using one of the new frame supports. Secure the catch (B) and frame support with the two 5/16-13 bolts supplied in the kit. Torque bolts to 255 inch pounds. See Figure 3.

Reinstall the hinge using the remaining new frame support and two 5/16-13 bolts. IMPORTANT: Support the door assembly while bolting the hinge (D)

back in place. Torque bolts to 255 inch pounds. See Figure 3.