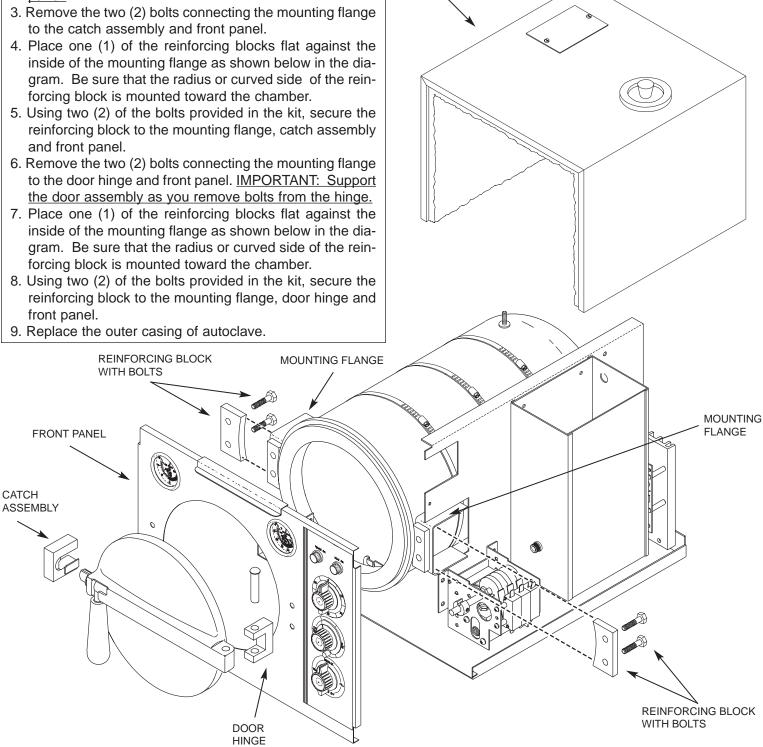

## **PCK205 & PCK206** EINFORCING BLOCK KIT INSTALLATION INSTRUCTIONS

OUTER CASING

- 1. Unplug autoclave and ensure no pressure in chamber.
- 2. Remove outer casing of autoclave. Do not remove front panel.
- 3. Remove the two (2) bolts connecting the mounting flange to the catch assembly and front panel.
- 4. Place one (1) of the reinforcing blocks flat against the forcing block is mounted toward the chamber.
- 5. Using two (2) of the bolts provided in the kit, secure the and front panel.
- 6. Remove the two (2) bolts connecting the mounting flange the door assembly as you remove bolts from the hinge.
- 7. Place one (1) of the reinforcing blocks flat against the inside of the mounting flange as shown below in the diagram. Be sure that the radius or curved side of the reinforcing block is mounted toward the chamber.
- 8. Using two (2) of the bolts provided in the kit, secure the reinforcing block to the mounting flange, door hinge and front panel.
- 9. Replace the outer casing of autoclave.