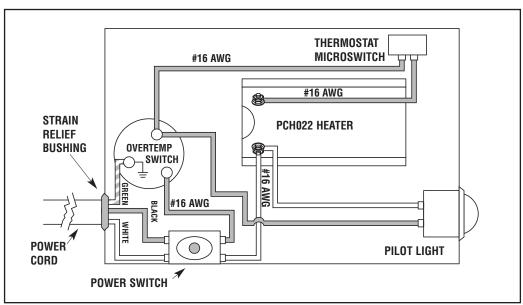

## Use this conversion kit only with RPI's Heater (RPI Part #PCH022).

- 1) Remove old non-grounded power cord and strain relief bushing.
- 2) Install new grounded power cord and strain relief bushing.
- 3) Check wiring and replace if needed.
- 4) Locate an area on the right rear side of autoclave with ample clearance. Cut 1/2" hole and mount switch. Be sure there is clearance between switch terminals and bottom plate.
- 5) Wire per diagram to the right.