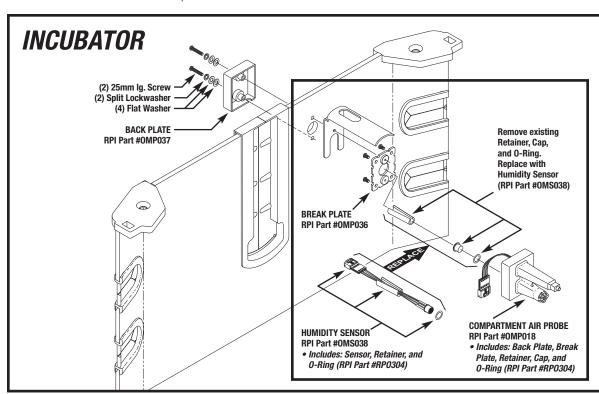

# OMSO38 HUMIDITY SENSOR INSTALLATION INSTRUCTIONS

#### Installation of the Humidity Sensor

Remove existing Retainer, Cap, and O-Ring from inside of Compartment Air Probe. Replace with Humidity Sensor, Retainer and O-Ring (RPI Part #RP0304) included in this kit as shown below. (NOTE: This Sensor also fits the Ohmeda Care Plus® Servo Humidifier - not shown below.)

#### **IMPORTANT NOTE:**

The Humidity Sensor must be calibrated after installation and prior to use. RPI offers a Calibration Kit that can be used to calibrate the Humidity Sensor.

Calibration Kit RPI Part #0MK040 OEM Part #6600-0048-850