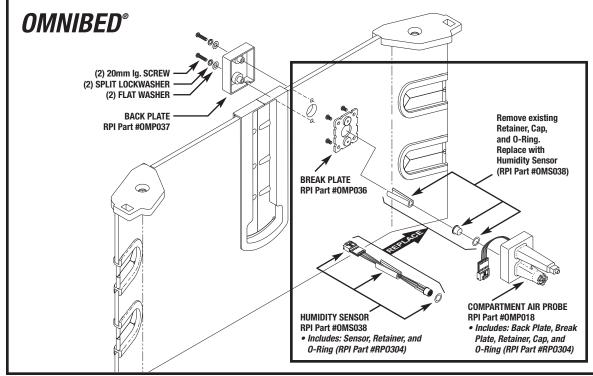

# OMSO38 HUMIDITY SENSOR INSTALLATION INSTRUCTIONS

#### Installation of the Humidity Sensor

Remove existing Retainer, Cap, and O-Ring from inside of Compartment Air Probe. Replace with Humidity Sensor, Retainer and O-Ring (RPI Part #RP0304) included in this kit as shown below. (NOTE: This Sensor also fits the Ohmeda Care Plus® Servo Humidifier - not shown below.)

### **IMPORTANT NOTE:**

The Humidity Sensor must be calibrated after installation and prior to use. RPI offers a Calibration Kit that can be used to calibrate the Humidity Sensor.

Calibration Kit RPI Part #0MK040 0EM Part #6600-0048-850