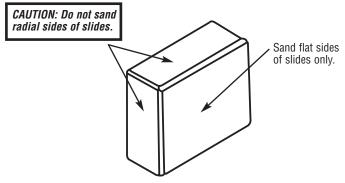

## GOS029, GOS036 & GOS038 5/8", 3/4" & 1" ROTOR SLIDES CUSTOMIZING INSTRUCTIONS

To allow for universal fit, the slides have been manufactured slightly over-sized. To ensure optimal fit, the flat side of the slides can be polished on a surface plate using Very Fine to Ultra Fine wet/dry sand paper. Care should be taken not to over sand. Because of close tolerance clearances of the rotor and slides, pump performance may be compromised with excessive sanding of slides. All traces of loose metal as a result of sanding must be removed by thoroughly washing slides in Kerosene. NOTE: Refer to service manual for proper maintenance of pump.