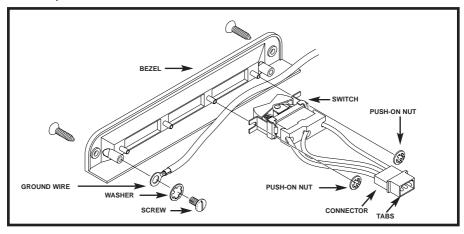

## DES606 AUTO POSITION SWITCH REPLACEMENT KIT INSTALLATION INSTRUCTIONS

- 1. Disconnect AC power to the chair.
- 2. Set all potentiometers at "9". Loosen the set screws in each knob and remove the knobs. Remove the 3/8" nuts from the potentiometer shafts.
- 3. Remove the back cover.
- 4. Remove the two screws from the switch bezel. Disconnect the switch leads from the wiring harness. Remove the bezel from the chair back.
- 5. Remove the push nuts from the switch mounting posts. Remove the switch.
- 6. Install the replacement switch (RPI Part #DES606) in the bezel with the push nuts provided.

Secure the bezel to the chair back and connect the switches to the harness as follows:

Top.....Blue/White/Black
Middle....Red/Orange/Black
Bottom....Red/Blue/Brown

- 8. Replace the potentiometers in the back cover. Replace the back cover on the chair. Install the potentiometer dials in the "9" position. Tighten the set screws in each knob.
- 9. Connect AC power to the chair and check for proper operation.