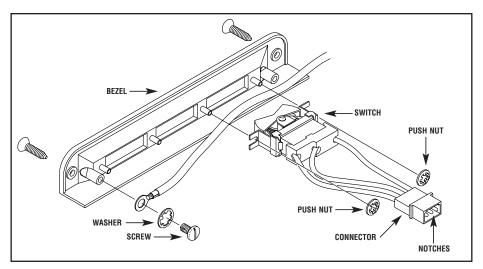

## DES605 MOMENTARY SWITCH REPLACEMENT KIT INSTALLATION INSTRUCTIONS

- 1. Disconnect AC power to the chair. Remove the two screws on the back cover, nearest the switch bezel.
- 2. Remove the two screws securing the bezel to the back of the chair.
- 3. Pull the bezel assembly out from the chair back to expose the switch connectors.
- 4. Disconnect the bezel assembly from the chair wiring harness. Remove the ground wire from the bezel.
- 5. Remove the faulty switch by prying off the push nuts to the bezel.
- 6. Install the replacement switch (RPI Part #DES605) and fasten it to the bezel with the push nuts provided. Connect the switches to the wiring harness.

## Note: The notches on the worn connectors must match for proper connection.

- 7. Secure the ground (Green) wire to the bezel and replace the bezel on the chair back.
- 8. Secure the bezel assembly to the chair using the two screws remove in Step 2.
- 9. Connect AC power to the chair and check for proper operation.