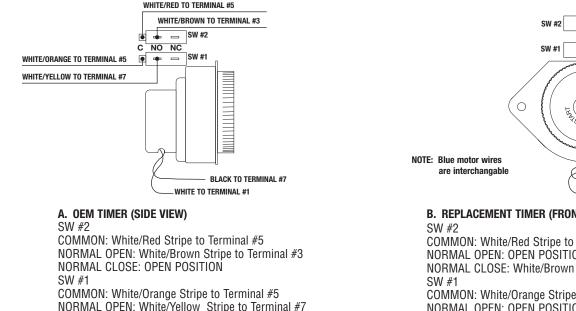

## **CAT074** TIMER WIRING INSTRUCTIONS

NORMAL CLOSE: OPEN POSITION

## **B. REPLACEMENT TIMER (FRONT VIEW)**

COMMON: White/Red Stripe to Terminal #5 NORMAL OPEN: OPEN POSITION NORMAL CLOSE: White/Brown Stripe to Terminal #3 COMMON: White/Orange Stripe to Terminal #5 NORMAL OPEN: OPEN POSITION

NORMAL CLOSE: White/Yellow Stripe to Terminal #7

IMPORTANT: OPERATING INSTRUCTIONS WITH ADHESIVE BACKING ENCLOSED FOR USER AID.