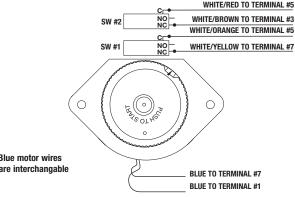

## **B. REPLACEMENT TIMER (FRONT VIEW)**

COMMON: White/Red Stripe to Terminal #5 NORMAL OPEN: OPEN POSITION NORMAL CLOSE: White/Brown Stripe to Terminal #3 COMMON: White/Orange Stripe to Terminal #5 NORMAL OPEN: OPEN POSITION

NORMAL CLOSE: White/Yellow Stripe to Terminal #7

IMPORTANT: OPERATING INSTRUCTIONS WITH ADHESIVE BACKING ENCLOSED FOR USER AID.