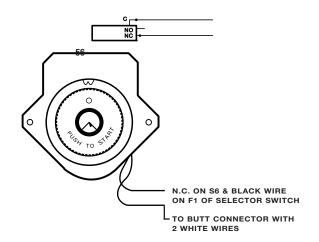

#### **B. REPLACEMENT TIMER**

COMMON: Red & Gray wires

Red from S5, Gray from Transformer.

NORMAL OPEN: Not used.

NORMAL CLOSE: Lead from Timer Motor.

Rev- (12/00)