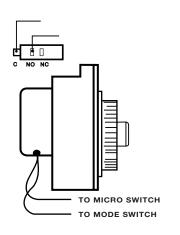

### A. ORIGINAL TIMER

COMMON: Black P.C. Board Wire and Black Line

Cord Wire to R1 on Switch.

NORMAL OPEN: Black Timer Wire to F2 on Switch.

NORMAL CLOSE: OPEN POSITION

#### **B. REPLACEMENT TIMER**

COMMON: Black P.C. Board Wire and Black Line Cord

Wire to R1 on Switch.

NORMAL OPEN: OPEN POSITION

NORMAL CLOSE: Blue Timer Wire to F2 on Switch.