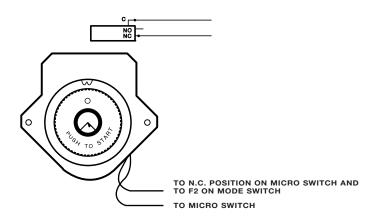

#### **B. REPLACEMENT TIMER**

COMMON: Red & Gray wires

Red from S5, Gray from Transformer.

NORMAL OPEN: Not used.

NORMAL CLOSE: Lead from Timer Motor.

Rev- (12/00)