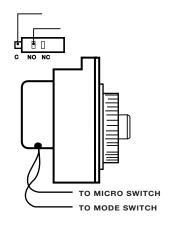

### A. ORIGINAL TIMER

COMMON: Black P.C. Board Wire and Black Line

Cord Wire to R1 on Switch.

NORMAL OPEN: Black Timer Wire to F2 on Switch.

NORMAL CLOSE: OPEN POSITION

#### **B. REPLACEMENT TIMER**

COMMON: Black P.C. Board Wire and Black Line Cord

Wire to R1 on Switch.

NORMAL OPEN: OPEN POSITION

NORMAL CLOSE: Blue Timer Wire to F2 on Switch.