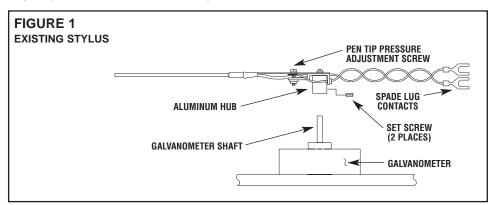

## BUS005 RECORD STYLUS INSTALLATION INSTRUCTIONS

- 1) Remove window and cover assembly on EKG machine.
- Loosen terminal screws in terminal block and remove spade lug contacts (See Figure 1).
- 3) Loosen set screws in aluminum hub as shown and remove existing stylus assembly.
- Before mounting replacement stylus, loosen set screws (2 places) in Teflon® hub (See Figure 2).
- 5) Install new stylus (RPI Part #BUS005) by inserting onto galvanometer shaft as shown. Tighten set screws (2 places).
- Reconnect spade lug contacts to terminal block. Red lead connects to rear screw, and blue lead connects to front screw of terminal block.
- Run machine and check for proper damping. Adjust pen tip pressure adjustment screw for over or under damping.
- 8) Replace window and cover assembly.