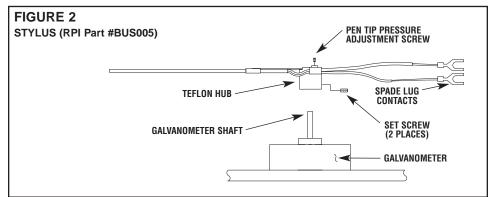

## BUS005 RECORD STYLUS INSTALLATION INSTRUCTIONS

- 1) Remove window and cover assembly on EKG machine.
- Loosen terminal screws in terminal block and remove spade lug contacts (See Figure 1).
- 3) Loosen set screws in aluminum hub as shown and remove existing stylus assembly.
- Before mounting replacement stylus, loosen set screws (2 places) in Teflon® hub (See Figure 2).
- 5) Install new stylus (RPI Part #BUS005) by inserting onto galvanometer shaft as shown. Tighten set screws (2 places).
- Reconnect spade lug contacts to terminal block. Red lead connects to rear screw, and blue lead connects to front screw of terminal block.
- Run machine and check for proper damping. Adjust pen tip pressure adjustment screw for over or under damping.
- 8) Replace window and cover assembly.