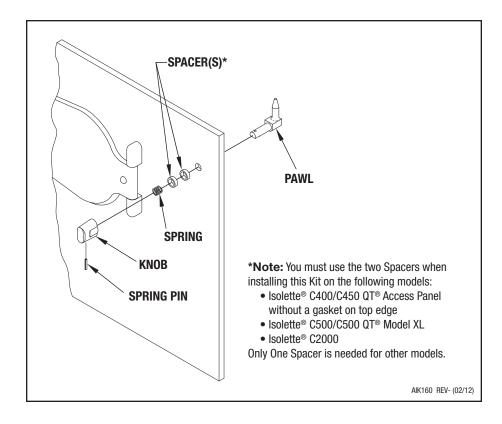

## AIK160 PAWL LATCH KIT INSTALLATION INSTRUCTIONS

- 1. Refer to illustration below for proper assembly order and assemble as shown.
- 2. Align hole in Knob and hole in Pawl and install Spring Pin. Place a piece of cloth (or any protective material) between pliers and Knob. Press Spring Pin into Knob until the Pin is flush or below the surface of the Knob.
- \*Note: When installing this Kit on an Isolette® C400/C450 QT® Access Panel without a gasket on top edge, on an Isolette® C500/C500 QT® Model XL, or on an Isolette® C2000, you must use the two Spacers included in this Kit. Only One Spacer is needed for other models.