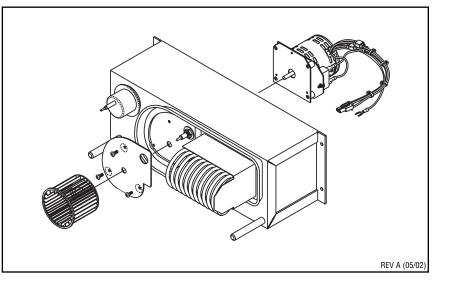

## AIK007 & AIK010 MOTOR KIT INSTALLATION INSTRUCTIONS

CAUTION

The RPI replacement motors (RPI Part #AIK007 and AIK010) are permanently oiled. Any additional oil will cause permanent damage.

- 1. Remove incubator power unit.
- 2. Remove old motor assembly.
- 3. Install new motor kit (RPI Part #AIK007) as illustrated to the right. Route all wiring so that no wires make contact with motor, otherwise the motor vibrating against the wires will cause noise.
- 4. Replace incubator power unit.
- 5. After installation of new motor kit, check High Temperature Alarm Limit and Oxygen Concentration Level per service manual.

NOTE: While the power unit is out of the incubator, inspect the Thermostat Plug Gasket (RPI Part #AIG017) and Power Unit Gasket (RPI Part #AIG018). If these gaskets are worn, replace them.