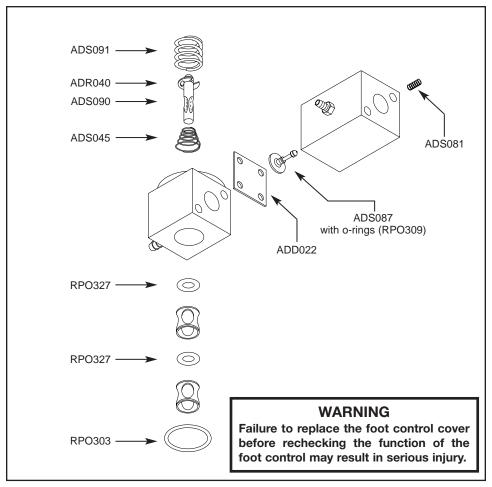

## ADK089 FOOT CONTROL SERVICE KIT (NEW STYLE) INSTALLATION INSTRUCTIONS

- 1. Turn off master switch. Remove screws from base plate. Remove foot control cover and retaining ring.
- 2. Completely disassemble foot control valve.
- Inspect all parts and replace as needed. Be sure to clean and lubricate the Foot Control Stem (RPI Part #ADS090) and the Relay Valve Stem (RPI Part #ADS087) using Lubricant (RPI Part #RPL090) prior to reassembly. Refer to diagram below to make sure that all parts are properly located.
- 4. <u>Install foot control cover</u> and recheck the function of the foot control. **(See "Warning" note below.)**