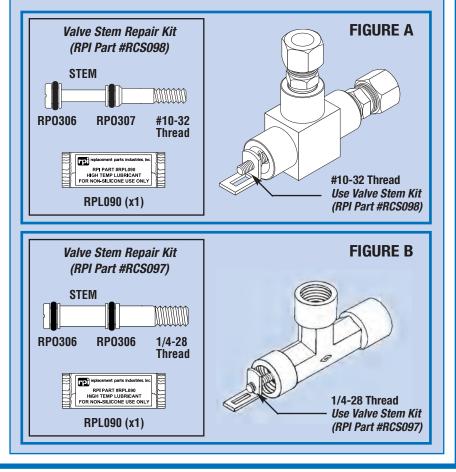

As always, RPI supplies a Valve Stem Repair Kit for this valve assembly, just ask for RPI Part #RCS098 or you can simply order the o-rings (RPI Part #'s RPO306 and RPO307), or the Lubricant (RPI Part #RPL090) and rebuild the valve stems yourself. By the way, this kit also fits the original forged valve used by Wilmot Castle in the Model 7 sterilizer as well as the current Midmark valve.

If you need the Valve Stem Repair Kit for the original forged valve that RPI previously sold and obsoleted in 1999, we still offer the kit with the stem and o-rings as a rebuild option. Just ask for RPI Part #RCS097.

## WHAT IF I WANT TO REBUILD THE VALVE, WHICH KIT DO I NEED?

If you want to rebuild the Fill-Vent Valve, here's how to tell which rebuild kit you will need:

- If your valve and stem look like the ones in **Figure A**, and the stem includes (2) <u>different sized o-rings</u>, then you need the Valve Stem Repair Kit (**RPI Part #RCS098**).
- If your valve and stem look like the ones in **Figure B**, and the stem includes (2) of the <u>same sized o-rings</u>, then you need Valve Stem Repair Kit (**RPI Part #RCS097**).