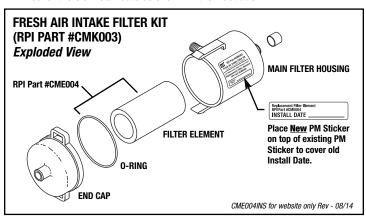

## CME004 REPLACEMENT FILTER ELEMENT INSTALLATION INSTRUCTIONS

**Note:** This Filter Element is a replacement filter element for the Fresh Air Intake Filter Kit (RPI Part #CMK003) only.

- Do not remove the Main Filter Housing when replacing the new Filter Element (RPI Part #CME004)
- 2. Press down on the two tabs to release the End Cap.
- Inspect the seals located at each end. Replace the O-ring located in the End Cap.
- 4. Remove any debris before installing the new Filter Element.
- Record the install date on the new PM Sticker and place it on the bottom portion of the existing PM Sticker (located on the Main Filter Housing) to cover the old install date as shown in the illustration.