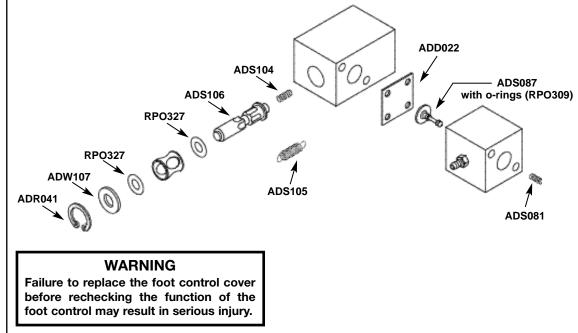

## **ADK122** LEVER FOOT CONTROL SERVICE KIT INSTALLATION INSTRUCTIONS

- 1. Turn off master switch. Remove screws from base plate. Remove foot control cover and retaining ring.
- 2. Completely disassemble foot control valve.
- 3. Inspect all parts and replace as needed. Be sure to clean and lubricate the Valve Stem (RPI Part #ADS106) and O-rings (RPI Part #RPO309 and RPO327) using Lubricant (RPI Part #RPL090) prior to reassembly. Refer to the diagram to the right to make sure all parts are properly located.
- 4. <u>Install foot control cover</u> and recheck the function of the foot control. **(See "Warning" note to** *the right.*)